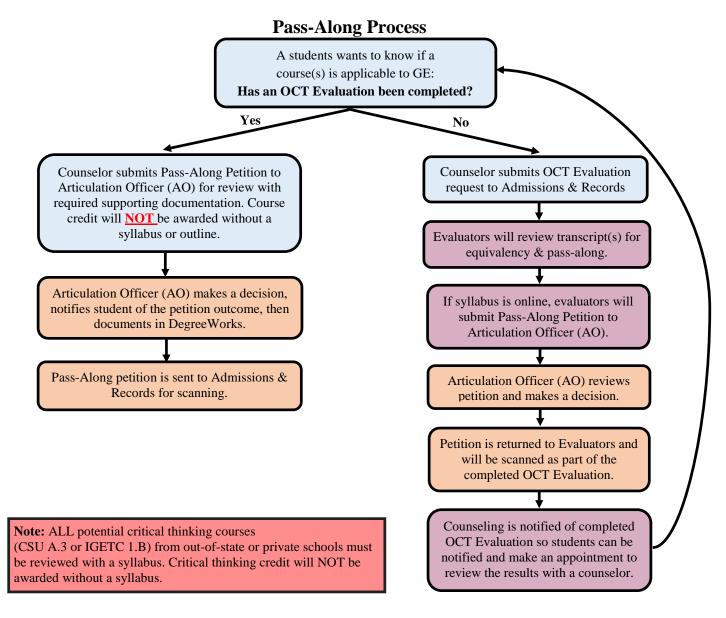

## **Pass Along Petition Instructions:**

Preface: The process is for evaluations which has already been completed prior to the approved Pass-Along Policy as well as completed "Requested for Evaluation of Other College Transcripts" (OCT's) evaluations:

## **Pass-Along Petition:**

- 1. <u>AFTER</u> the completion of "Request for Evaluation of Other College Transcripts" (OCT's) and there are potential Pass-Along GE course(s) in question.
- 2. Counselor/Evaluator completes (attached Pass-Along Petition) form with the student.
- 3. Student will be provided with the Pass-Along Petition form (attached) to obtain addition documentation Syllabus or Course Outline of Record.
- 4. Student will submit the Pass-Along Petition form (attached) along with syllabus or course outline to the front Counseling counter.
- 5. All documentations, Request for Evaluation of Other College Transcripts, Pass-Along Petition, and Syllabus or Course Outline of Record will be placed in the Articulation Officer's Mailbox at the Counseling Center.
- 6. Articulation Officer (AO) will review Pass-Along Petition and supporting documentations.
- 7. Student will be notified with a decision, after receiving all documentation (it will take approximately 10 working days for a determination).
- 8. Articulation Officer (AO) will <u>document the determination of Approval or Denial in DegreeWorks</u> (notes section).
- 9. All hard copies of the Pass-Along documentations will be filed with "Request for Evaluation of Other College Transcript" (OCT) in Admissions and Record.